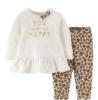

### WHAT TO SELL **CLOTHING**

**Item Limits: Total limit of 500 items.** Bring your best 100 hanging girls clothing items size NB-12 months. Max 5 Bedding/Blankets, Max 20 Maternity clothing items. (1 item = 1 tag.)

Long-sleeved items: onesies, shirts, dresses

Leggings long pants ieans

Fleece pajamas winter pajamas winter sleepers

Shoes, snow boots rain boots Crocs

Fall & winter jackets winter accessories

Swimsuits for indoor fall swim class