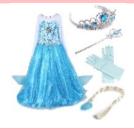

# **SPRING**

**Item Limits: Total of 500 items.** 20 maternity clothing items. Max 5 Bedding/Blankets (1 item = 1 tag.) 100 Item limit for infant girls clothing size NB-12 months

Short-sleeved items: onesies, shirts, dresses, long sleeve shirts

Shorts, skirts, capris summer dresses pants, jeans

Pajamas and sleepwear No winter themes

Sandals, rain boots shoes, Crocs, flip flops water/swim shoes

Sweatshirts lightweight jackets summer accessories

Swimsuits and accessories

Fan gear—any length dress-up/play outfits

There are some clothing items that are better left for the fall/winter sale.

While long sleeve shirts and pants are allowed, please LIMIT these items so that shoppers are mainly finding spring/summer clothing on the racks.