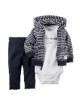

### WHAT TO SELL **CLOTHING**

**Item Limits: Total limit of 500 items.** Bring your best 100 hanging girls clothing items size NB-12 months. Max 5 Bedding/Blankets, Max 20 Maternity clothing items. (1 item = 1 tag.)

Long-sleeved items: onesies, shirts, dresses

Leggings long pants ieans

Fleece pajamas winter pajamas winter sleepers

Shoes, snow boots rain boots Crocs

Fall & winter jackets winter accessories

Swimsuits for indoor fall swim class