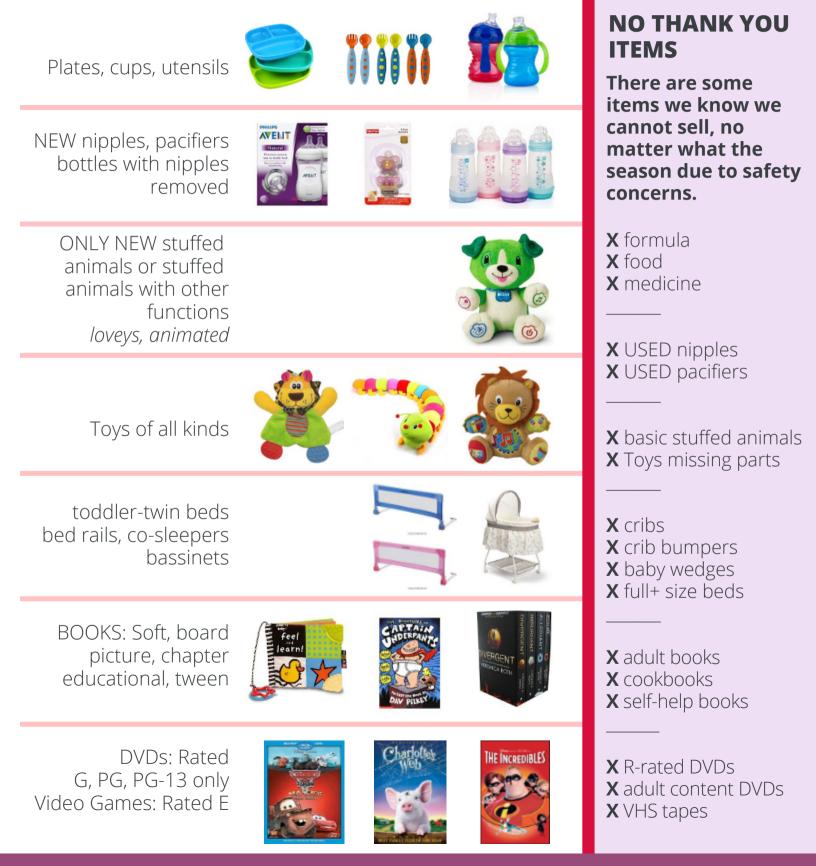

## WHAT TO SELL ITEMS BY CATEGORY | BY SEASON



**ANN ARBOR** 



# WHAT TO SELL SPRING

Item Limits: Total of 500 items. 20 maternity clothing items. Max 5 Bedding/Blankets (1 item = 1 tag.)



**ANN ARBOR** 

WHAT TO SELL ALLYEAR OTHER ITEMS

Safety First: All items must meet safety standards. Please check for recalls and be sure all safety straps are included.



#### **ANN ARBOR**

#### WHAT TO SELL . YEAR LARGE ITEMS

### These items are a "YES!" at any of our sales (and they usually sell well)! Safety First: All items must meet safety standards. Please check for recalls and be sure all safety straps are included.



f **ANN ARBOR**