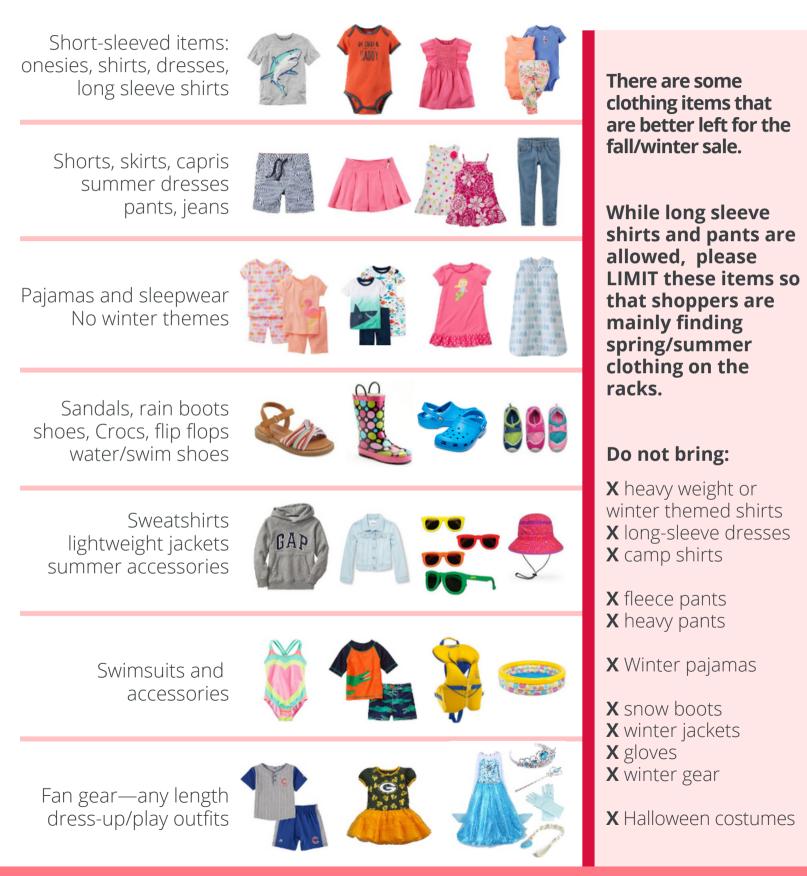

# WHAT TO SELL SPRING

Item Limits: Total of 500 items. 20 maternity clothing items. Max 5 Bedding/Blankets (1 item = 1 tag.)

**ANN ARBOR** 

WHAT TO SELL ALLYEAR OTHER ITEMS

Safety First: All items must meet safety standards. Please check for recalls and be sure all safety straps are included.